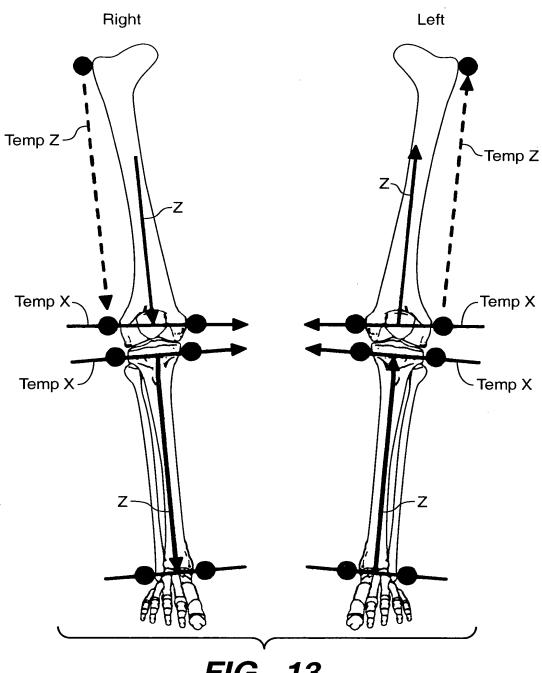

efective images within this document are accurate representations of the original documents submitted by the applicant.

Defects in the images may include (but are not limited to):

- BLACK BORDERS
- TEXT CUT OFF AT TOP, BOTTOM OR SIDES
- FADED TEXT
- ILLEGIBLE TEXT
- SKEWED/SLANTED IMAGES
- COLORED PHOTOS

• BLACK OR VERY BLACK AND WHITE DARK PHOTOS

• GRAY SCALE DOCUMENTS

#### **IMAGES ARE BEST AVAILABLE COPY.**

#### As rescanning documents *will not* correct images, please do not report the images to the Image Problem Mailbox.





FIG.\_2

FIG.\_3A







-----









+-

### FIG.\_7



## FIG.\_8B

FIG.\_8A



FIG.\_9A

------

FIG.\_9B



FIG.\_9C



6 / 20

+

FIG.\_ 10C

FIG.\_ 10B

# FIG.\_10A

+



#### FIG.\_11A



#### FIG.\_11B

+





#### FIG.\_12A

+



#### FIG.\_12B



#### FIG.\_13







## FIG.\_ 15A

11 / 20

+







#### FIG.\_18A

-----

#### FIG.\_18B

FIG.\_18C





+



FIG.\_19





FIG.\_21



+



FIG.\_22B

# FIG.\_22A





FIG.\_23C



FIG.\_23B

20 / 20

------